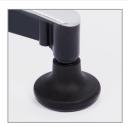

ckrest
- Pneumatic cylinder height adjustment
- Fully adjustable tilting seat
- Premium, stain-resistant, woven, knit-backed, vinyl upholstery
- Wide selection of color choices
- 24" cast aluminum base
- Soft roll, dual wheel, hooded casters
- Adjustable contour backrest with high impact back shroud
- 250 lbs. load capacity under normal use



## **SPECIFICATIONS**

| Seat Diameter | 18"     |
|---------------|---------|
| Base Diameter | 24"     |
| Height Range  | 17"–22" |

### California residents please be advised of the following, pursuant to Proposition 65:

**! WARNING:** This product can expose you to chemicals, including chromium, which is known to the State of California to cause cancer or reproductive toxicity. For more information go to www.P65Warnings.ca.gov.

# **Options**



23 Optional Glides B

# **Upholstery Colors**