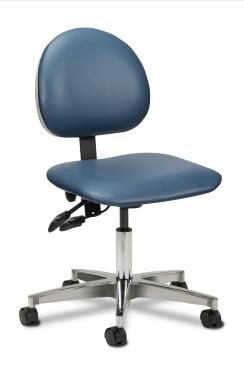

# Office Chair

#### **MODEL 2175W**

- Premium, die cast, aluminum base with satin finish top
- 2" thick padded seat and backrest
- Pneumatic cylinder height adjustment
- Fully adjustable tilting seat
- Premium, stain-resistant, woven, knit-backed, vinyl upholstery
- Wide selection of color choices
- 24" cast aluminum base
- Soft roll, dual wheel, hooded casters
- Adjustable contour backrest with high impact back shroud
- 250 lbs. load capacity under normal use

## **SPECIFICATIONS**

| Seat Diameter | 18"     |
|---------------|---------|
| Base Diameter | 24"     |
| Height Range  | 17"–22" |